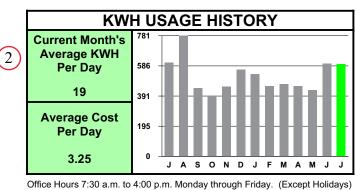

|                  | Account No.           | Billing                                            | g Date  | Rate | е       | Serv                                                                       | ervice Address M                         |                      | Map L       | p Location                                                    |              |
|------------------|-----------------------|----------------------------------------------------|---------|------|---------|----------------------------------------------------------------------------|------------------------------------------|----------------------|-------------|---------------------------------------------------------------|--------------|
| (4)              | 98765 08/15/          |                                                    | /2022   | 1    |         | 1234                                                                       | 1234 1ST STREET                          |                      |             | 5-7-20-1-6                                                    |              |
| Ŭ                | Meter Num             |                                                    |         |      | rev Rea |                                                                            | k                                        | Wh Used              |             | Reference                                                     |              |
|                  | 81965117              |                                                    |         | 402  | 18804   | 1.0                                                                        |                                          | 598                  |             |                                                               |              |
|                  | Activity Sin          | ce Last                                            | Bill    | \$ A | mount   |                                                                            | C                                        | urrent Bill I        | nformatio   | 5-7-2<br>Reference<br>RES / REGUL<br>on<br>15/22<br>0.028269) | \$ Amount    |
|                  | <b>Previous Balar</b> | nce                                                |         | 10   | 00.35   | BALANCE P                                                                  | RIOF                                     | R TO THIS BILL       | ING ON 08/1 | 5/22                                                          | 0.00         |
|                  | Payment               | 100.35 CR ENERGY SUPPLY CHARGE ( 598kwh @ 0.028269 |         |      |         | 0.028269)                                                                  | 16.90                                    |                      |             |                                                               |              |
| $\overline{(7)}$ | Late Fees             |                                                    |         |      | 0.00    | DISTRIBUTI                                                                 | DISTRIBUTION CHARGE ( 598kwh @ 0.070892) |                      |             |                                                               |              |
| $\bigcirc$       | Adjustments           |                                                    |         |      | 0.00    | NYS CES ZECS (598kwh @ 0.004438)<br>NYPA LTA RIDER (598kwh @ 0.001000) (5) |                                          |                      |             |                                                               | 2.65<br>0.60 |
|                  | Balance Prior t       | to this E                                          | Billing |      | 0.00    | SECURITY I                                                                 | SECURITY LIGHT<br>CUSTOMER CHARGE        |                      |             |                                                               |              |
|                  |                       |                                                    |         |      |         | CUSTOMER                                                                   |                                          | ARGE<br>AL CURRENT ( | CHARGES     | 27.95<br>100.99                                               |              |
|                  |                       |                                                    |         |      |         |                                                                            |                                          |                      |             |                                                               |              |
|                  |                       |                                                    |         |      |         |                                                                            |                                          |                      |             |                                                               |              |
|                  |                       |                                                    |         |      |         |                                                                            |                                          |                      |             |                                                               |              |
|                  |                       |                                                    |         |      |         |                                                                            |                                          |                      |             |                                                               |              |
|                  |                       |                                                    |         |      |         |                                                                            |                                          |                      |             |                                                               |              |
|                  |                       |                                                    |         |      |         |                                                                            |                                          |                      |             |                                                               |              |
|                  |                       |                                                    |         |      | 6       | Due Dat                                                                    | е                                        | 09/05/2022           | Am          | ount Due                                                      | 100.99       |
|                  |                       |                                                    |         |      | $\cup$  | Penalty D                                                                  |                                          | 09/10/2022           | Amount      | With Penalty                                                  | 102.50       |